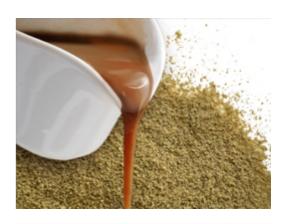

## **Description:**

Premium Gravy Mix Gluten Not Detected is a free flowing dark brown coloured blend that has been designed to provide an adequate and balanced flavour profile to savoury dishes.