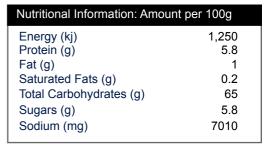

# WINDSOR FARM

FOOD SERVICE ESSENTIALS

# Premium Gravy Mix NDG 2kg WF

## **Product ID:**

GRAV003-02

#### **Product Name:**

Premium Gravy Mix NDG 2kg WF

## **Country of Origin:**

Blended and Packed in Australia from Imported a

## **Description:**

Premium Gravy Mix Gluten Not Detected is a free flowing dark brown coloured blend that has been designed to provide an adequate and balanced flavour profile to savoury dishes.





#### **Intended Use:**

Food Ingredient

## **Ingredient Listing:**

Modified Maize Starch (1422), Maize Starch, Salt, Yeast Extract, ...

Pack Size: 2kg
Net Weight: 2
Per Pallet: 24

Product specifications subject to change without notice.