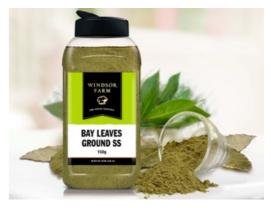

## Bay Leaves Ground SS 320g Jar

## **Product ID:**

BAYL011SS-JR

**Product Name:** 

Bay Leaves Ground SS 320g Jar

**Country of Origin:** 

Processed in Australia from imported ingredients

**Description:** 

| Nutritional Information: Amount per 100g      |               |
|-----------------------------------------------|---------------|
| Energy (kj)<br>Protein (g)                    | 1,312<br>7.61 |
| Fat (g)                                       | 8.36          |
| Saturated Fats (g)<br>Total Carbohydrates (g) | 2.28<br>74.97 |
| Sugars (g)                                    | 48.67         |
| Sodium (mg)                                   | 23            |

## Intended Use:

**Ingredient Listing:** 

**Bay Leaves** 

| Pack Size:  | 320g |
|-------------|------|
| Net Weight: | 0.32 |
| Per Pallet: | 720  |

Product specifications subject to change without notice.