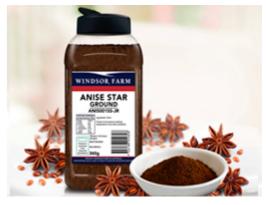

## Anise Star Ground 360g Jar

#### **Product ID:**

ANIS001SS-JR

**Product Name:** 

Anise Star Ground 360g Jar

**Country of Origin:** 

Processed in Australia from imported ingredient, c

**Description:** 

| Nutritional Information: Amount per 100g |       |
|------------------------------------------|-------|
| Energy (kj)                              | 1,564 |
| Protein (g)                              | 4.60  |
| Fat (g)                                  | 8.40  |
| Saturated Fats (g)                       | 2.40  |
| Total Carbohydrates (g)                  | 69.1  |
| Sugars (g)                               | 2.2   |
| Sodium (mg)                              | 5.0   |
| -                                        |       |

### **Ingredient Listing:**

Star anise ground

| Pack Size:  | 360g |
|-------------|------|
| Net Weight: | 0.36 |
| Per Pallet: | 720  |

Product specifications subject to change without notice.