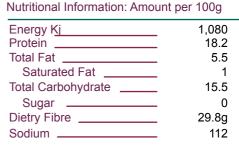

Food supplied as an ingredient for use in further manufacturing or

| int per 100g              |
|---------------------------|
| 1,080<br>18.2<br>5.5<br>1 |
|                           |

### Total Carbohydrate \_\_ 15.5 Sugar \_ Dietry Fibre \_\_\_\_\_ 29.8g Sodium \_ 112

**Ingredient Listing:** 

**Spearmint Leaves** 

10kg **Pack Size:** 10 **Net Weight:** 24 **Per Pallet:** 

Product specifications subject to change without notice.