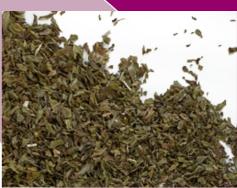

#### **Description:**

**Intended Use:** 

processing

The steam sterilised, dried, rubbed whole and broken leaves of spearmint (Mentha spicata / piperita). This material may contain some degree of stem from the mint plant.