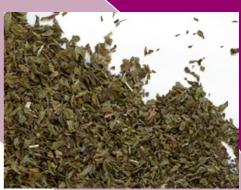

## **Description:**

The dried, rubbed whole and broken leaves of spearmint (Mentha spicata / piperita). This material may contain some degree of stem from the mint plant.

| California                               |       |
|------------------------------------------|-------|
| Nutritional Information: Amount per 100g |       |
| Energy Kj                                | 1,080 |
| Protein                                  | 18.2  |
| Total Fat                                | 5.5   |
| Saturated Fat                            | 1     |
| Total Carbohydrate                       | 15.5  |
| Sugar                                    | 0     |
| Dietry Fibre                             |       |
| Sodium                                   | 112   |