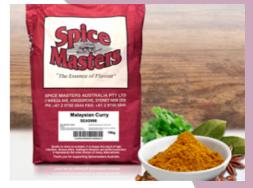

# Malaysian Curry 10kg

# Product Name:

Malaysian Curry 10kg

## **Ingredient Listing:**

Spices, rice flour, salt

| Pack Size:  | 10kg |
|-------------|------|
| Net Weight: | 10   |
| Per Pallet: | 40   |

Product specifications subject to change without notice.

www.spicemasters.com.au ph +612 9750 5544