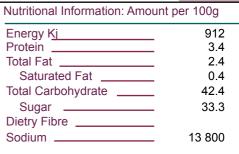

#### **Description:**

| 40        | BSQ CHARCOAL<br>CHICKEN EAGONIO<br>AND CHARCOAL<br>CHICKEN AND CHARCOAL<br>CHICKEN A | 1        |              |
|-----------|--------------------------------------------------------------------------------------------------------------------------------------------------------------------------------------------------------------------------------------------------------------------------------------------------------------------------------------------------------------------------------------------------------------------------------------------------------------------------------------------------------------------------------------------------------------------------------------------------------------------------------------------------------------------------------------------------------------------------------------------------------------------------------------------------------------------------------------------------------------------------------------------------------------------------------------------------------------------------------------------------------------------------------------------------------------------------------------------------------------------------------------------------------------------------------------------------------------------------------------------------------------------------------------------------------------------------------------------------------------------------------------------------------------------------------------------------------------------------------------------------------------------------------------------------------------------------------------------------------------------------------------------------------------------------------------------------------------------------------------------------------------------------------------------------------------------------------------------------------------------------------------------------------------------------------------------------------------------------------------------------------------------------------------------------------------------------------------------------------------------------------------------------------------------------------------------------------------------------------------------------------------------------------------------------------------------------------------------------------------------------------------------------------------------------------------|----------|--------------|
| Nutrition | al Informati                                                                                                                                                                                                                                                                                                                                                                                                                                                                                                                                                                                                                                                                                                                                                                                                                                                                                                                                                                                                                                                                                                                                                                                                                                                                                                                                                                                                                                                                                                                                                                                                                                                                                                                                                                                                                                                                                                                                                                                                                                                                                                                                                                                                                                                                                                                                                                                                                         | on: Amou | ınt per 100g |
| Energy    | K <u>j</u>                                                                                                                                                                                                                                                                                                                                                                                                                                                                                                                                                                                                                                                                                                                                                                                                                                                                                                                                                                                                                                                                                                                                                                                                                                                                                                                                                                                                                                                                                                                                                                                                                                                                                                                                                                                                                                                                                                                                                                                                                                                                                                                                                                                                                                                                                                                                                                                                                           |          | 912          |
| Protein   |                                                                                                                                                                                                                                                                                                                                                                                                                                                                                                                                                                                                                                                                                                                                                                                                                                                                                                                                                                                                                                                                                                                                                                                                                                                                                                                                                                                                                                                                                                                                                                                                                                                                                                                                                                                                                                                                                                                                                                                                                                                                                                                                                                                                                                                                                                                                                                                                                                      |          | 3.4          |