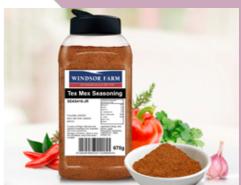

# Tex Mex Seasoning 670g Jar

#### **Product Name:**

Tex Mex Seasoning 670g Jar

# **Ingredient Listing:**

Salt, spices, sugar, dehydrated vegetables, maltodextrin, yeast extract

670g **Pack Size:** 0.67 **Net Weight:** 720 **Per Pallet:** 

Product specifications subject to change without notice.