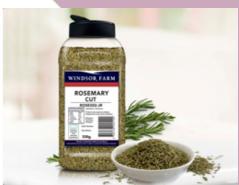

### Rosemary Cut 330g Jar

#### **Product Name:**

Rosemary Cut 330g Jar

#### **Ingredient Listing:**

Rosemary

Pack Size: 330g
Net Weight: 0.33
Per Pallet: 288

Product specifications subject to change without notice.