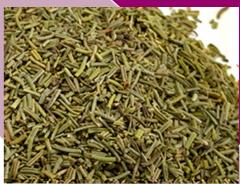

#### **Description:**

Cut dried leaves of Rosmarinus officinalis. The product is green to brownish/green with a clean, camphoraceous aroma and pungent, bitter flavour. Product complies with relevant regulatory requirements