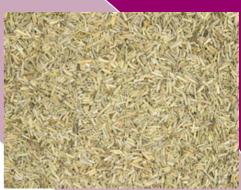

#### **Description:**

Cut dried leaves of Rosmarinus officinalis. The product is green to brownish/green with a clean, camphoraceous aroma and pungent, bitter flavour. Product complies with relevant regulatory requirements