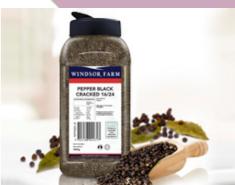

# **Windsor Farm**

## Pepper Black Cracked 16/24 SS 460g Jar

#### **Product Name:**

Pepper Black Cracked 16/24 SS 460g Jar

### **Ingredient Listing:**

Pepper black cracked 16/24

Pack Size: 460g
Net Weight: 0.46
Per Pallet: 288

Product specifications subject to change without notice.

<5