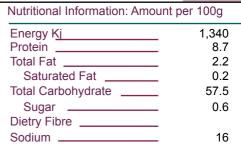

## **Description:**

| 2.                                       | WINDSOR FARM Papper White Premis PCPP1000-JR 600 PCPP1000-JR 7000-7000-7000-7000-7000-7000-7000-700 |  |
|------------------------------------------|-----------------------------------------------------------------------------------------------------|--|
| Nutritional Information: Amount per 100g |                                                                                                     |  |
| Energy Ki 1 340                          |                                                                                                     |  |