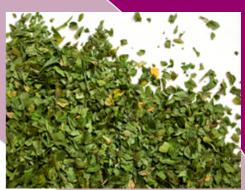

#### **Description:**

The whole and part, good quality dried leaves of Carum petroselinum. Product is a green colour with some yellow leaves. Product complies with relevant regulatory requirements.