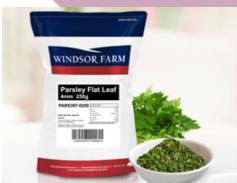

## **Windsor Farm**

### Parsley Flakes 250g WF

#### **Product ID:**

PARS397-0250

#### **Product Name:**

Parsley Flakes 250g WF

#### **Ingredient Listing:**

Parsley Flakes 4mm

Pack Size: 250g
Net Weight: 0.25
Per Pallet: 480

Product specifications subject to change without notice.