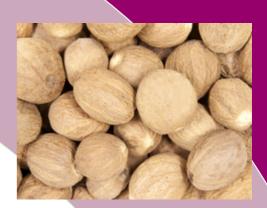

# Nutmeg Whole 25kg

### **Description:**

The whole dried seed of the nutmeg tree, L: Myristica fragrans, family: Myristicaceae, where the pericarp is removed from seeds by abrasion. The product is light tan to brown in colour with strong aromatic flavour.