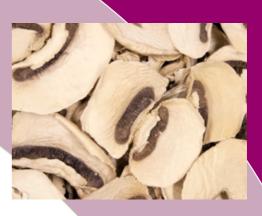

### **Description:**

Mushroom Dry Sliced are mushrooms thats have been sliced, dried and packed after harvesting. It is gray-cream in colour with a flavour typical of fungi.

#### **Intended Use:**

Food Ingredient. Uses can include for soups, sauces & meat and poultry products

#### **Ingredient Listing:**

Dry mushrooms sliced

| Pack Size:  | 10kg |
|-------------|------|
| Net Weight: | 10   |
| Per Pallet: | 8    |

Product specifications subject to change without notice.

| Energy Kj          | 1,467 |
|--------------------|-------|
| Protein            | 36.8g |
| Total Fat          | 2.1g  |
| Saturated Fat      | 0.4g  |
| Total Carbohydrate | 44.9g |
| Sugar              | 13.9g |
| Dietry Fibre       | -     |
| Sodium             | 58mg  |