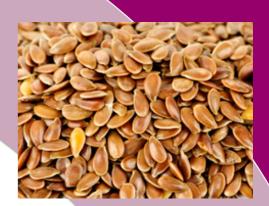

### **Description:**

Linseed Steam Sterilised are medium to dark cleaned, unifrom glossy seeds. The seeds are kept fresh in 25kg bags and should be stored in a cool, dry place. These have been steam sterilised.