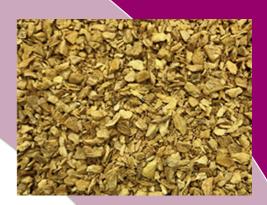

## **Description:**

Ginger Kibbled 2-4mm is ginger that has been washed, bleached, dried and sliced. It is pale yellow in colour with a hot, intensive aroma.