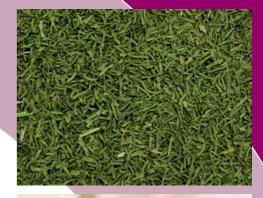

#### **Description:**

This product consists of the leaf portion of harvested dill, Anethum graveolens, family Umbelliferae, which have been washed, trimmed and dried.