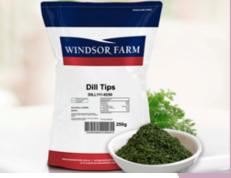

# **Windsor Farm**

## Dill Tips 250g WF

#### **Product ID:**

DILL111-0250

**Product Name:** 

Dill Tips 250g WF