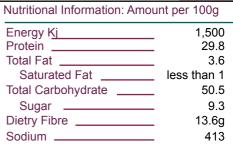

## Herbs

### Dill Tips 1kg

#### **Product ID:**

DILL010

#### **Product Name:**

Dill Tips 1kg

#### **Country of Origin:**

Processed in Australia or imported, origin: Germa

#### **Description:**

This product consists of the leaf portion of harvested dill, Anethum graveolens, family Umbelliferae, which have been washed, trimmed and dried.





# **Intended Use:**

Food supplied as an ingredient for use in further manufacturing or processing

#### **Ingredient Listing:**

Dill Tips

**Pack Size:** 1kg 1

240 **Per Pallet:** 

**Net Weight:** 

Product specifications subject to change without notice.