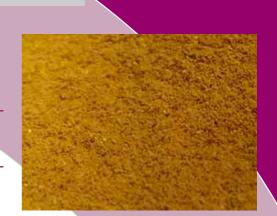

# Curry Powder Special 15kg WF

## **Description:**

A traditional aromatic, Indian style curry blended from quality ingredients. The product must comply with all relevant regulatory requirements.

# **Ingredient Listing:**

**Spices** 

Pack Size: 15kg
Net Weight: 15
Per Pallet: 32

Product specifications subject to change without notice.

| Nutritional Information: Amount per 100g |       |
|------------------------------------------|-------|
| Energy Kj                                | 1,460 |
| Protein                                  | 13.1  |
| Total Fat                                | 14    |
| Saturated Fat                            | 1.5   |
| Total Carbohydrate                       | 40.2  |
| Sugar                                    | 18.8  |
| Dietry Fibre                             |       |
| Sodium                                   | 50    |
|                                          |       |