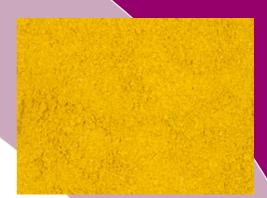

# Curry Powder Hot 25kg

## **Description:**

A traditional Indian style hot curry blended from quality ingredients.

# **Ingredient Listing:**

Spices, maize flour, salt

Pack Size: 25kg
Net Weight: 25
Per Pallet: 24

Product specifications subject to change without notice.

| Nutritional Information: Amount per 100g |  |
|------------------------------------------|--|
| _                                        |  |
|                                          |  |
|                                          |  |
|                                          |  |
|                                          |  |
|                                          |  |
|                                          |  |
|                                          |  |
|                                          |  |
|                                          |  |