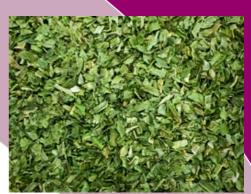

### **Description:**

Dried, processed leaves of Allium fistulosum / Allium schoenoprasum plant, onion family. Product has medium to dark green colour with seasonal colour variation. This product complies with regulatory requirements