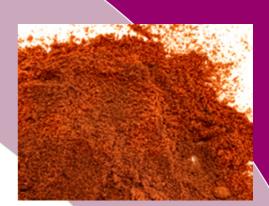

### **Description:**

The good quality, clean, dried, ground, small-fruited species Capsicum Frutescens / Capsicum annuum. Red to orange red in colour ,and with a pungent hot flavour. Product complies with relevant regulatory requirements.