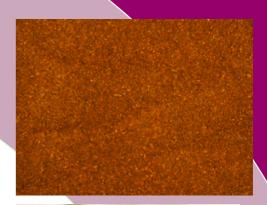

### **Description:**

Chilli Ground 15-25 SHU is red to orange-red in colour with a pungent, hot and biting flavour.

Food Ingredient