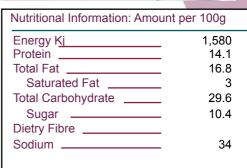

#### **Description:**

The good quality, clean, dried, ground, small-fruited species of genus Capsicum Longi and frutescens. Product is red to orange red with a pungent hot flavour. Product complies with relevant regulatory requirements.