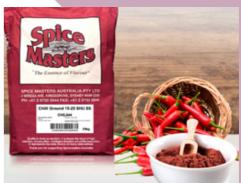

## Chilli Ground 15-25 SHU SS 25kg

#### **Product ID:**

CHIL044

#### **Product Name:**

Chilli Ground 15-25 SHU SS 25kg

#### **Country of Origin:**

India

#### **Description:**

The good quality, clean, dried, ground, small-fruited species of genus Capsicum Longi and frutescens. Product is red to orange red with a pungent hot flavour. Product complies with relevant regulatory requirements.