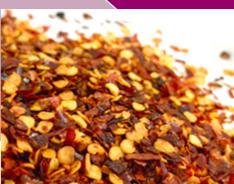

## **Description:**

The good quality, clean, dried, crushed fruit, species of Genus Capsicum frutescens. The product is red to orange red colour, with some darker colour particles visible and with a pungent, hot flavour. This product complies with relevant regulatory requirements.