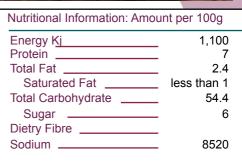

# **Seasonings**

# Booster Mushroom 20kg

#### **Product ID:**

BOOS8113

#### **Product Name:**

Booster Mushroom 20kg

#### **Country of Origin:**

Manufactured in Australia from local and imported

### **Description:**

Off-white to cream colour powder blend with mushroom pieces throughout. This product must comply with all relevant regulatory requirements.





## **Intended Use:**

Food supplied as an ingredient for use in further manufacturing or processing

#### **Ingredient Listing:**

Maize starch, flour wheat, salt, dehydrated vegetables and spices, MSG etc...

Pack Size: 20kg
Net Weight: 20
Per Pallet: 32

Product specifications subject to change without notice.