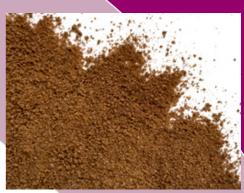

## **Description:**

Beef booster is a medium to dark brown granular blend designed to provide adequate and balance beef profile notes to many types of food. Product complies with regulatory requirements.