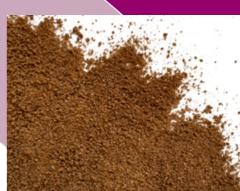

## **Description:**

Beef booster is a medium to dark brown granular blend designed to provide adequate and balance beef profile notes to many types of food. Product complies with regulatory requirements.