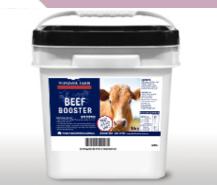

### Booster Beef No MSG 8kg

#### **Product Name:**

Booster Beef No MSG 8kg

#### **Description:**

Beef booster is a medium to dark brown granular blend designed to provide adequate and balance beef profile notes to many types of food. Product complies with regulatory requirements.