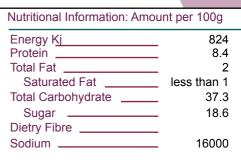

#### **Ingredient Listing:**

Salt, sugar, rice flour, flavour, HVP, flavour enhancer (621, 635), yeast

Pack Size: 2kg
Net Weight: 2
Per Pallet: 144

Product specifications subject to change without notice.