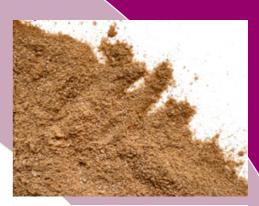

### **Description:**

Beef Booster is a medium to dark brown fine granular blend designed to provide adequate and balance beef profile notes to many types of food. Product complies with regulatory requirements.