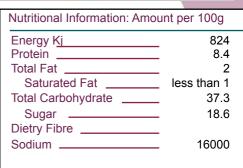

# **Windsor Farm**

# Booster Beef 8kg WF

#### **Product ID:**

BOOS0140

#### **Product Name:**

Booster Beef 8kg WF

#### **Country of Origin:**

Blended in Australia from local and imported ingre

## **Description:**

Beef Booster is a medium to dark brown fine granular blend designed to provide adequate and balance beef profile notes to many types of food. Product complies with regulatory requirements.





### **Intended Use:**

Food supplied as an ingredient for use in further manufacturing or processing

### **Ingredient Listing:**

Salt, sugar, rice flour, flavour, HVP, flavour enhancer (621, 635), yeast

Pack Size: 8kg
Net Weight: 8
Per Pallet: 64

Product specifications subject to change without notice.