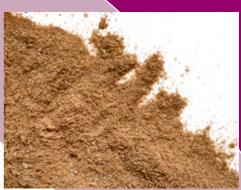

## **Description:**

Beef Booster is a medium to dark brown fine granular blend designed to provide adequate and balance beef profile notes to many types of food. Product complies with regulatory requirements.