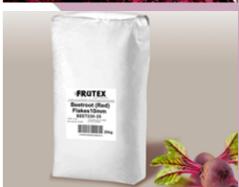

## Beetroot (Red) Flakes 10mm 25kg

**Product ID:** 

BEET230-25

**Product Name:** 

Beetroot (Red) Flakes 10mm 25kg

**Country of Origin:** 

Hungary

**Description:** 