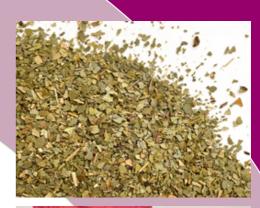

### **Description:**

Bay Leaves Kibbled have a green to brown-green in colour with a flavour typical of bay leaves.