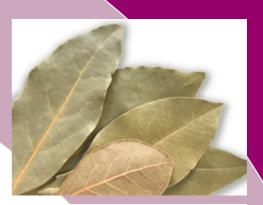

### **Description:**

The whole, dried leaves of Laurus Nobilis. Olive Green to green leaves with a flavour typical of bay leaves. This product complies with relevant regulatory requirements.