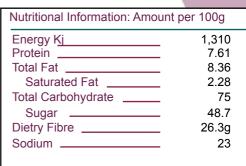

# Herbs

# Bay Leaves Hand Select 5-10cm 10kg

#### **Product ID:**

BAYL012

#### **Product Name:**

Bay Leaves H/Select 5-10cm 10kg

## **Country of Origin:**

origin: Turkey

### **Description:**

The whole, dried leaves of Laurus Nobilis. Olive Green to green leaves with a flavour typical of bay leaves. This product complies with relevant regulatory requirements.





#### **Intended Use:**

Food supplied as an ingredient for use in further manufacturing or processing

#### **Ingredient Listing:**

Bay leaves

Pack Size: 10kg
Net Weight: 10
Per Pallet: 8

Product specifications subject to change without notice.