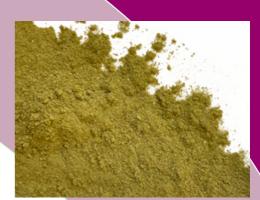

### **Description:**

The ground, dried leaves of Laurus Nobilis. Green to brownish green leaves with a flavour typical of Bay Leaves.