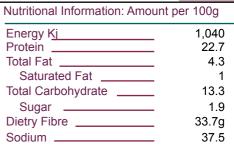

#### **Description:**

The whole, good quality stem sterilized leaves of Ocimum basilicum. Dark, green to brownish green leaves with a flavour typical of basil.

| Masters  The Essence of Flavour                                                                                                                                                                                                                                                                                                                                                                                                                                                                                                                                                                                                                                                                                                                                                                                                                                                                                                                                                                                                                                                                                                                                                                                                                                                                                                                                                                                                                                                                                                                                                                                                                                                                                                                                                                                                                                                                                                                                                                                                                                                                                                | 2000               |
|--------------------------------------------------------------------------------------------------------------------------------------------------------------------------------------------------------------------------------------------------------------------------------------------------------------------------------------------------------------------------------------------------------------------------------------------------------------------------------------------------------------------------------------------------------------------------------------------------------------------------------------------------------------------------------------------------------------------------------------------------------------------------------------------------------------------------------------------------------------------------------------------------------------------------------------------------------------------------------------------------------------------------------------------------------------------------------------------------------------------------------------------------------------------------------------------------------------------------------------------------------------------------------------------------------------------------------------------------------------------------------------------------------------------------------------------------------------------------------------------------------------------------------------------------------------------------------------------------------------------------------------------------------------------------------------------------------------------------------------------------------------------------------------------------------------------------------------------------------------------------------------------------------------------------------------------------------------------------------------------------------------------------------------------------------------------------------------------------------------------------------|--------------------|
| SPICE MASTERS AUSTRALIA PTT LTD PRINT SEE CONSISSANCE, STORY I NOW THE PART OF THE SEE CONSISSANCE OF THE SEE SEE  BASII Rubbed Fancy  Basii Rubbed Fancy                                                                                                                                                                                                                                                                                                                                                                                                                                                                                                                                                                                                                                                                                                                                                                                                                                                                                                                                                                                                                                                                                                                                                                                                                                                                                                                                                                                                                                                                                                                                                                                                                                                                                                                                                                                                                                                                                                                                                                      | 155                |
| Grant State Control of the Control o |                    |
| Nutritional Information                                                                                                                                                                                                                                                                                                                                                                                                                                                                                                                                                                                                                                                                                                                                                                                                                                                                                                                                                                                                                                                                                                                                                                                                                                                                                                                                                                                                                                                                                                                                                                                                                                                                                                                                                                                                                                                                                                                                                                                                                                                                                                        | a: Amount par 100g |