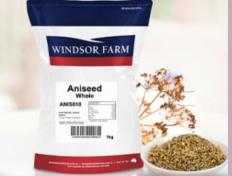

#### **Product ID:**

ANIS010

#### **Product Name:**

Aniseed Whole 1kg

### **Description:**

Aniseed whole is green to grey in colour with a flavour typical of aniseed. This spice adds colour and flavour to foods like breads, vegetables and curries. Its freshly packed into 1kg resealable bags and should be kept in a cool, dry place for a long shelf life.