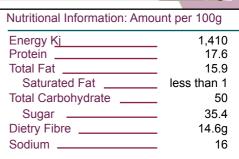

# **Spices**

# Aniseed Whole SS 25kg

#### **Product ID:**

ANIS003SS

#### **Product Name:**

Aniseed Whole SS 25kg

## **Country of Origin:**

Processed in Australia from imported ingredient, c

#### **Description:**

The good quality steam sterilized fruits of Pimpinella anisum Umbelifere family with greenish grey colour and a flavour typical of aniseed, with slight seasonal colour variation. Product complies with regulatory requirements.





## **Intended Use:**

Food supplied as an ingredient for use in further manufacturing or processing

#### **Ingredient Listing:**

Aniseed Whole

Pack Size: 25kg
Net Weight: 25
Per Pallet: 18

Product specifications subject to change without notice.