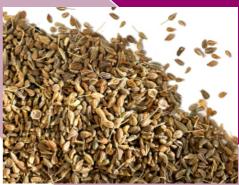

#### **Description:**

The good quality steam sterilized fruits of Pimpinella anisum Umbelifere family with greenish grey colour and a flavour typical of aniseed, with slight seasonal colour variation. Product complies with regulatory requirements.