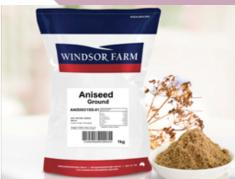

## Aniseed Ground SS 1kg

**Product ID:** 

ANIS0031SS-01

**Product Name:** 

Aniseed Ground SS 1kg

**Country of Origin:** 

Processed in Australia from imported ingredient, c

**Description:** 

Aniseed Ground

Pack Size: 1kg

Net Weight: 1

Per Pallet: 360

Product specifications subject to change without notice.