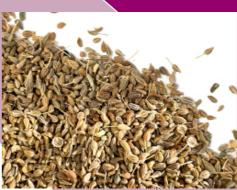

#### **Description:**

Aniseed whole is green to grey in colour with a flavour typical of aniseed. This spice adds colour and flavour to foods like breads, vegetables and curries. Its freshly sealed in 25kg bags and should be kept in a cool, dry place for a long shelf life.