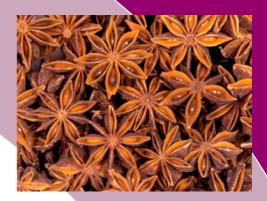

## Anise Star Whole 10kg

#### **Description:**

The good quality, whole dry fruits of Illicum verum, family Magnoliaceae. Product is light to dark brown in colour with a flavour typical of star anise.