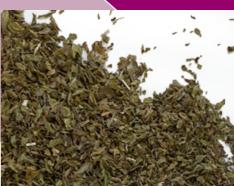

# Herbs

# Spearmint Leaves SS 200g Jar

## **Ingredient Listing:**

**Spearmint Leaves** 

Pack Size: 200g
Net Weight: 0.2
Per Pallet: 720

Product specifications subject to change without notice.