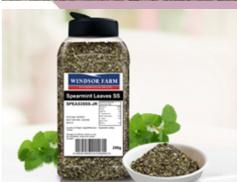

# Spearmint Leaves SS 200g Jar

#### **Product ID:**

SPEA535SS-JR

#### **Product Name:**

Spearmint Leaves SS 200g Jar

## **Ingredient Listing:**

**Spearmint Leaves** 

Pack Size: 200g
Net Weight: 0.2
Per Pallet: 720

Product specifications subject to change without notice.