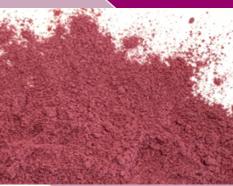

## **Description:**

A purple-pink aromatic chai latte mix which can be added to milk.

| Nutritional Information: Amount per 100g                                        |                          |
|---------------------------------------------------------------------------------|--------------------------|
| Energy Kj Protein Total Fat Saturated Fat Total Carbohydrate Sugar Dietry Fibre | 3.4 g<br>0.3 g<br>62.2 g |
| Sodium                                                                          | 1350 mg                  |