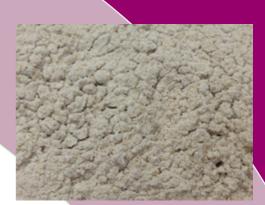

# **Seasonings**

# Steak Dianne Sauce Mix 25kg

#### **Product ID:**

SAUC1000-25

#### **Product Name:**

Steak Dianne Sauce Mix 25kg

## **Country of Origin:**

Made in Australia from imported and local ingredie

## **Description:**

Pale brown powder; a sauce mix.



#### **Intended Use:**

Food supplied as an ingredient for use in further manufacturing or processing

# **Ingredient Listing:**

Whey powder, modified starch (1422), flour, salt, sugar, dehydrated vegetables..

Pack Size: 25kg
Net Weight: 25
Per Pallet: 24

Product specifications subject to change without notice.

| Nutritional Information: Amount per 100g |       |
|------------------------------------------|-------|
| Energy Kj                                | 1,500 |
| Protein                                  | 6.3   |
| Total Fat                                | 8.5   |
| Saturated Fat                            | 2.7   |
| Total Carbohydrate                       | 64.5  |
| Sugar                                    | 33.9  |
| Dietry Fibre                             |       |
| So