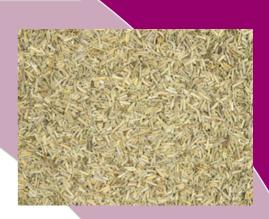

# **Description:**

Cut dried leaves of Rosmarinus officinalis. The product is green to brownish/green with a clean, camphoraceous aroma and pungent, bitter flavour. Product complies with relevant regulatory requirements