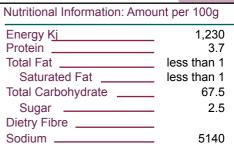

# **Ingredient Listing:**

Corn flour, flour, modified food starch (1422), salt, colour (150c) etc...

Pack Size: 15kg
Net Weight: 15
Per Pallet: 48

Product specifications subject to change without notice.