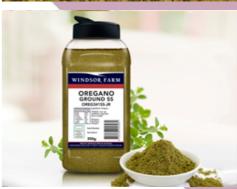

## Oregano Ground SS 350g Jar

**Product ID:** 

OREG341SS-JR

**Product Name:** 

Oregano Ground SS 350g Jar

**Country of Origin:** 

Processed in Australia from imported ingredient, c

**Description:** 

**Intended Use:** 

**Ingredient Listing:** 

Oregano Ground

Pack Size: 350g
Net Weight: 0.35
Per Pallet: 720

Product specifications subject to change without notice.