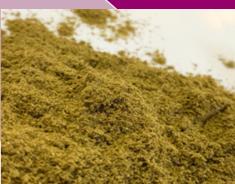

## Oregano Ground SS 350g Jar

**Product ID:** 

OREG341SS-JR

**Product Name:** 

Oregano Ground SS 350g Jar

**Country of Origin:** 

Processed in Australia from imported ingredient, c

**Description:** 

**Intended Use:** 

**Ingredient Listing:** 

Oregano Ground

Pack Size: 350g
Net Weight: 0.35
Per Pallet: 720

Product specifications subject to change without notice.