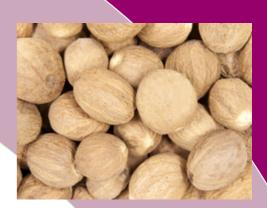

# Nutmeg Whole 1kg

### **Description:**

The whole dried seed of the nutmeg tree, L: Myristica fragrans, family: Myristicaceae, where the pericarp is removed from seeds by abrasion. The product is light tan to brown in colour with strong aromatic flavour.