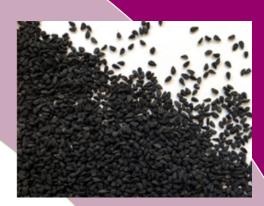

#### **Description:**

Good quality, clean nigella seeds family Nigella sativa Lat. Black, free flowing, tear shaped seeds approx.1  $\Pi$ 3 mm in length. Product complies with relevant regulatory requirements.